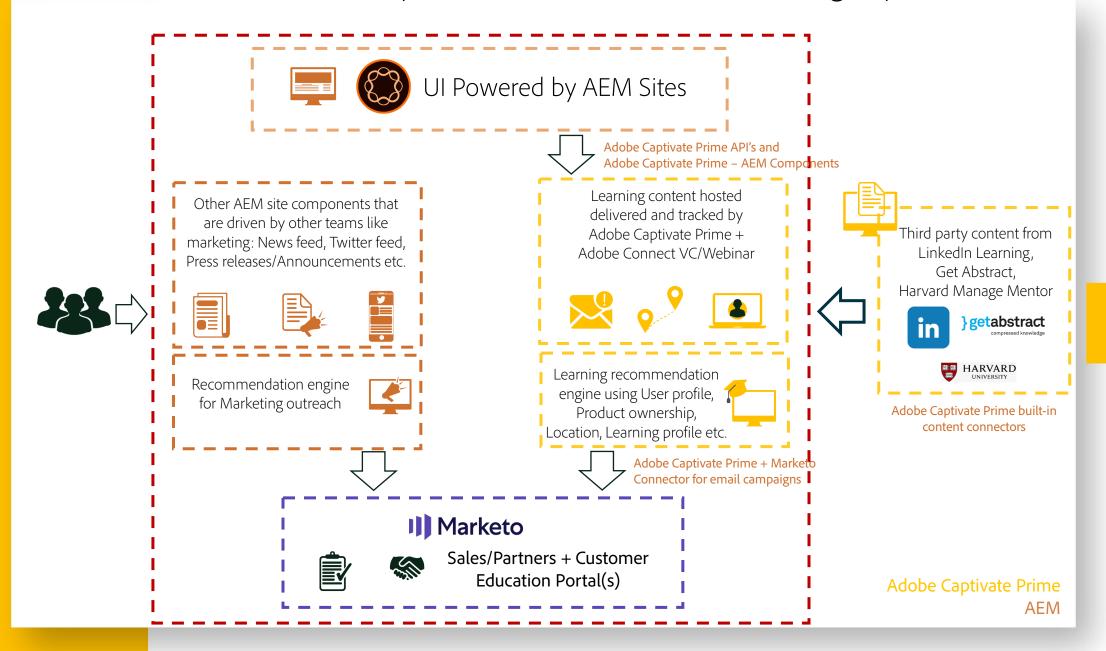

IMPLICIT

Course Feedback

IMPLICIT

Course Registration

IMPLICIT

**AI INFLUENCES** 

ROLE
LANGUAGE
LEARNER BEHAVIOR
PREFERENCES
HISTORY
SKILLS

Adobe
Experience
Manager Sites
integration

# Marketo Engage integration

## AEM + Adobe Captivate Prime : A custom learning experience

Customizable Widgets