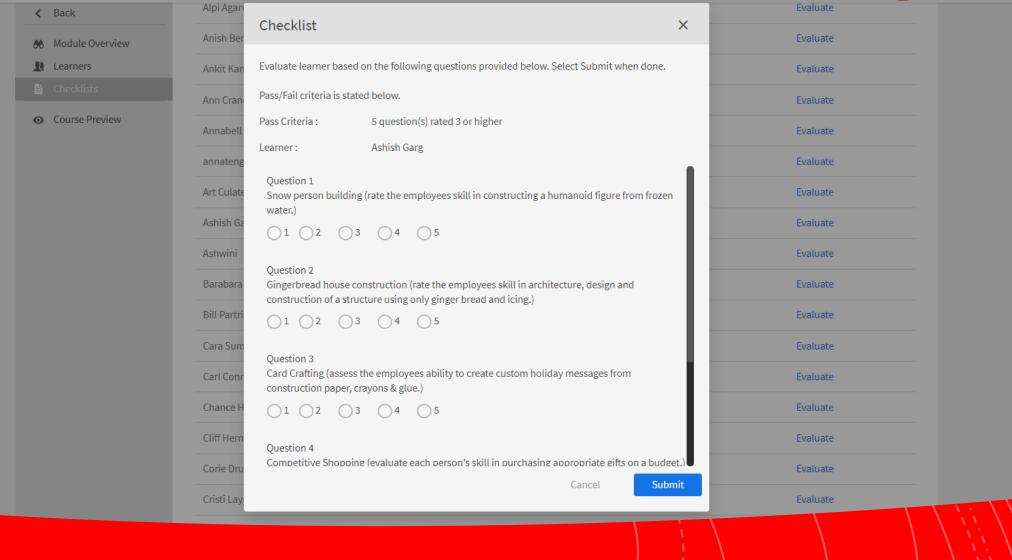

#### Summary

What's going on with marketing within the L&D ecosystem? People are discovering that there is incredible power in both fields, that create powerful business opportunities when combined well.

You might have noticed that the new updates to Adobe Captivate Prime LMS include integration with Marketo Engage. It would be understandable to wonder – hey, what does marketing have to do with our learning and development solutions? The answer, opens the door to a world of possibilities – and might just provide you with the tools you've been looking for to solve tough problems with your B2B and B2C enablement and education programs – and facilitate significant growth for your organization.





## AEM + Adobe Captivate Prime : A custom learning experience





Customizable Widgets



# Learner Checklist