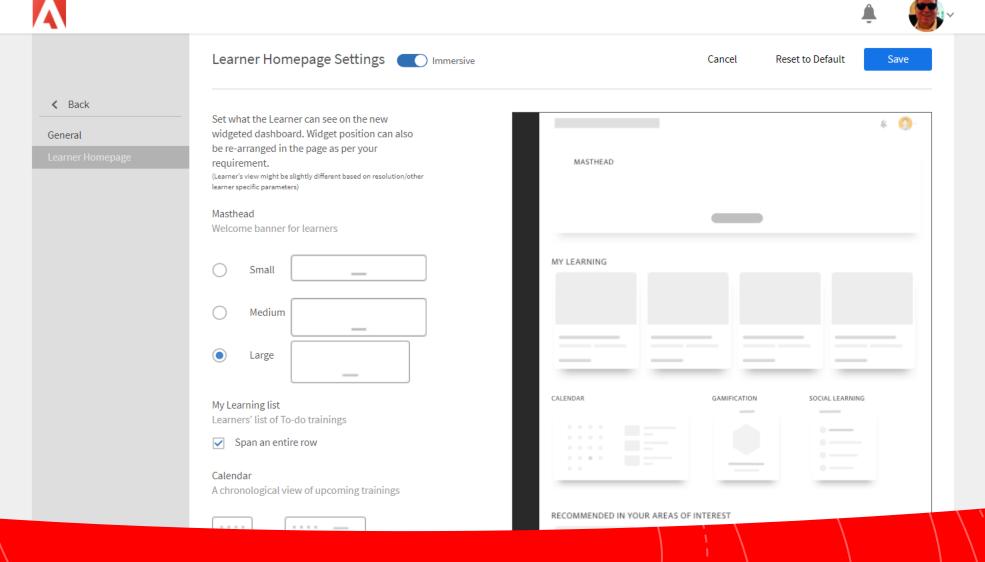

#### Course Cards

Deliver a modern user experience with the all-new course cards that can be customized based on brand guidelines. A singular view provides all necessary course content and progress information.

## AEM + Adobe Captivate Prime : A custom learning experience

Customizable Widgets