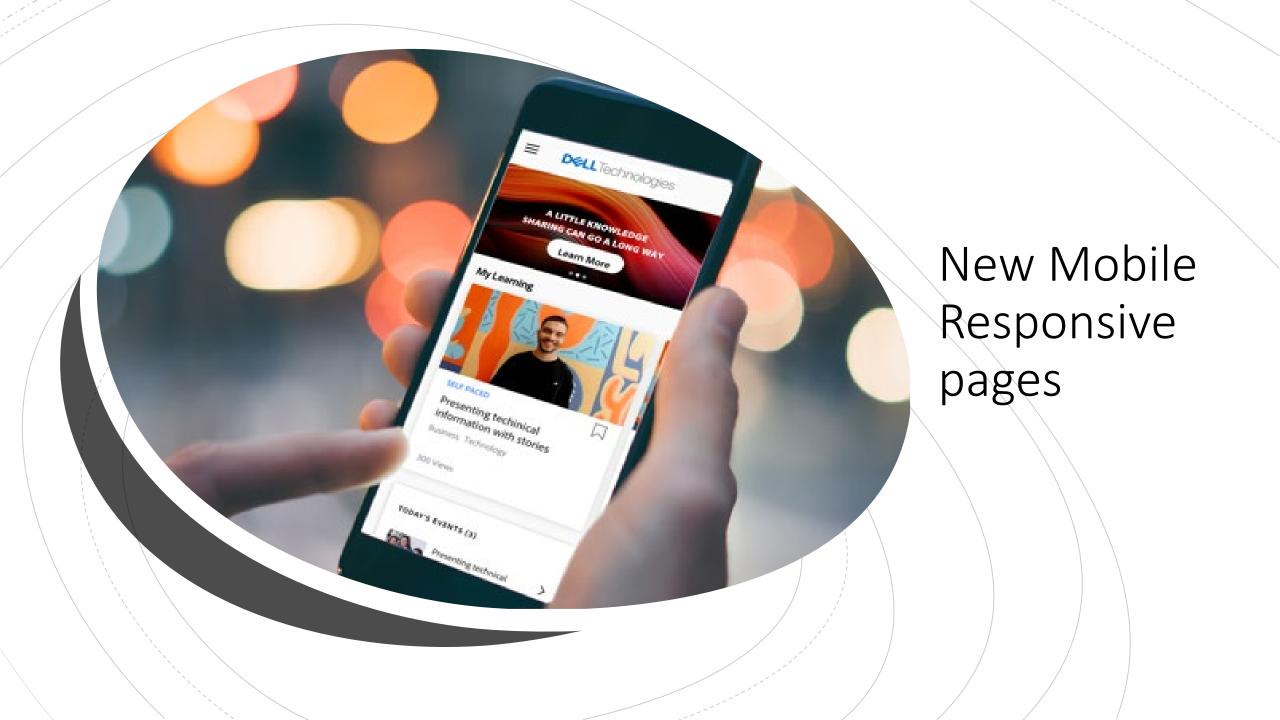

# What's new in Adobe Captivate Prime?

- Al-powered Personalization and Recommendation
- Brand new immersive experience for learners
- Adobe Experience Manager Sites integration
- Marketo Engage integration
- Customizable Widgets
- Learner Checklist
- New Mobile Responsive pages