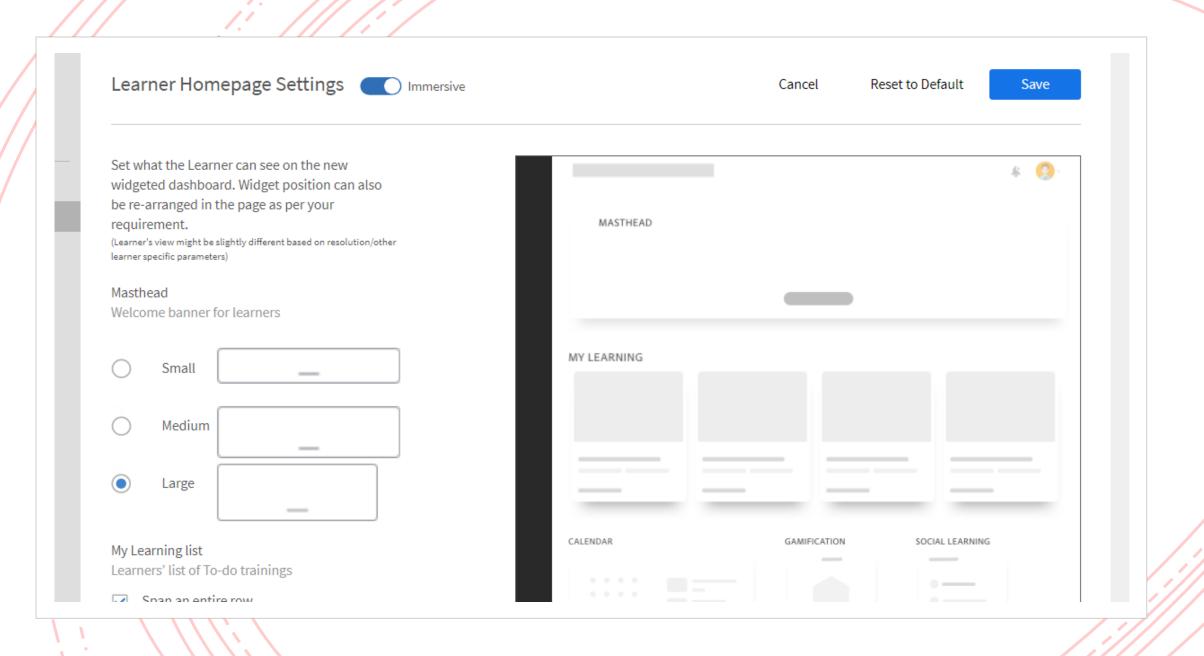

# What's new in Adobe Captivate Prime?

- Al-powered Personalization and Recommendation
- Brand new immersive experience for learners
- Adobe Experience Manager Sites integration
- Marketo Engage integration
- Customizable Widgets
- Learner Checklist
- New Mobile Responsive pages

## AEM + Adobe Captivate Prime : A custom learning experience

Customizable Widgets