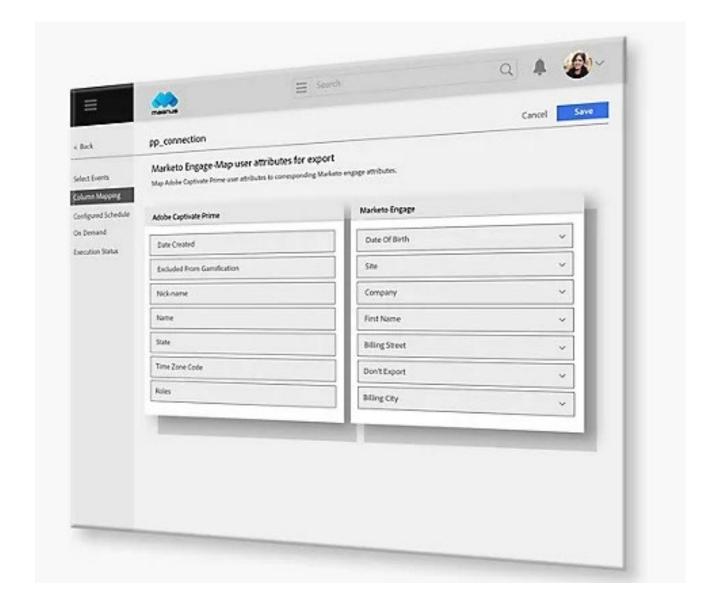

# Marketo Engage integration

You might have noticed that the new updates to Adobe Captivate Prime LMS include integration with Marketo Engage. It would be understandable to wonder – hey, what does marketing have to do with our learning and development solutions? The answer, opens the door to a world of possibilities – and might just provide you with the tools you've been looking for to solve tough problems with your B2B and B2C enablement and education programs – and facilitate significant growth for your organization.