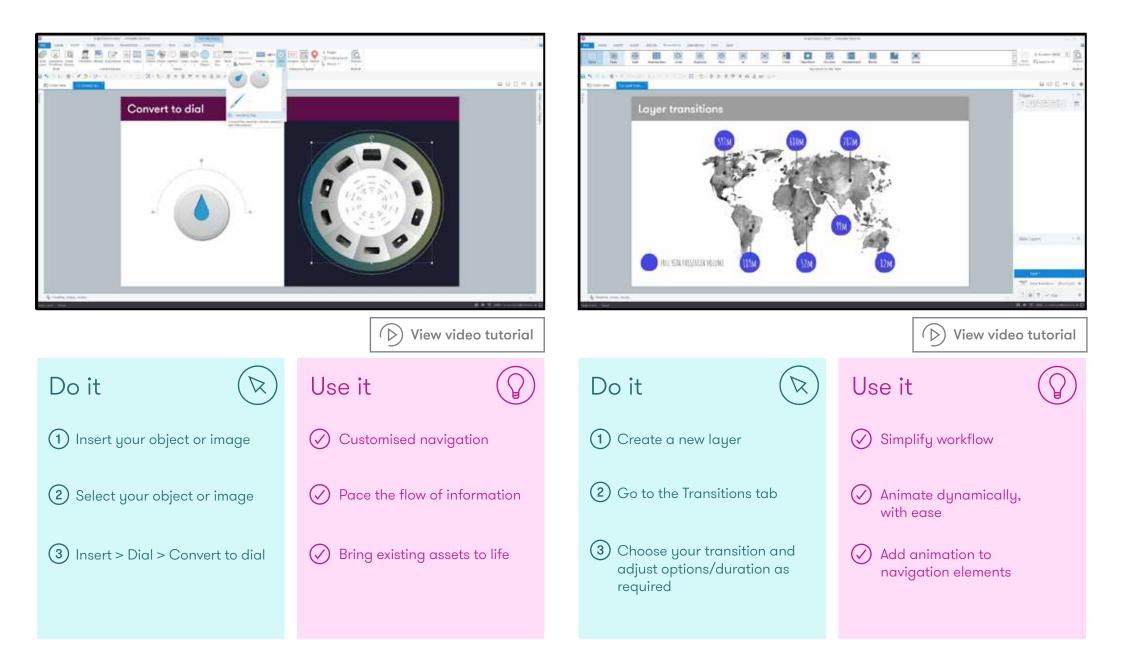

### Convert to dial

#### Layer transitions

2 3 360

Turn an object or image into a dial quickly and easily.

Easily animate all the objects on a layer at the same time.