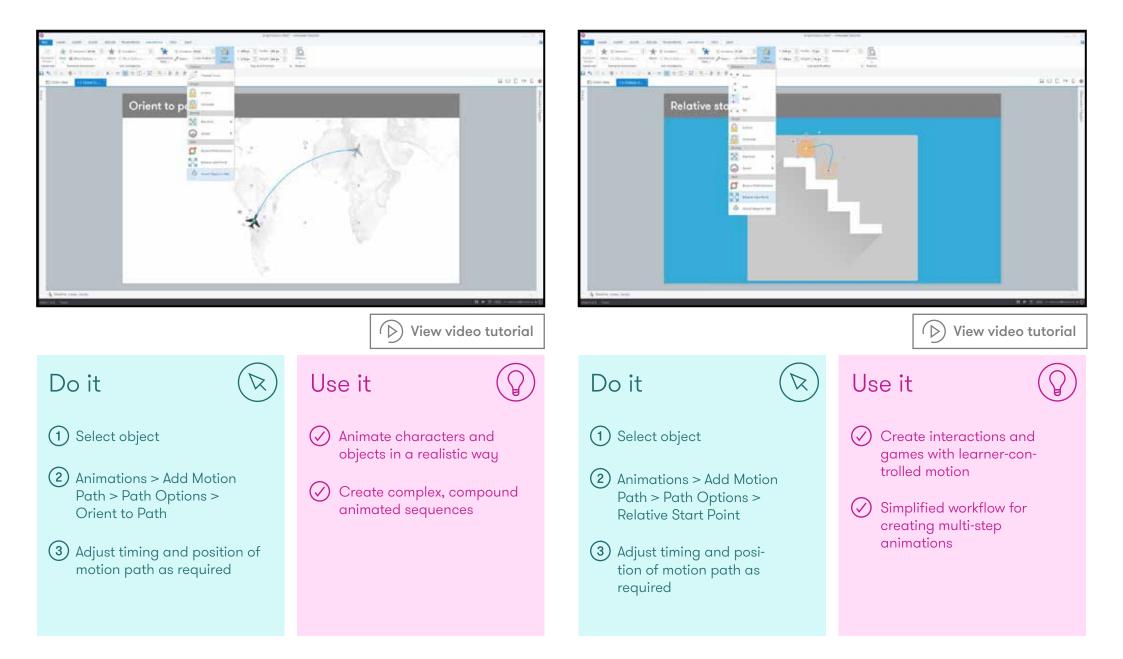

## Orient to path

### Relative start point

2 3 360

Create sophisticated animations within Storyline.

Seamless, continuous animations.

For video recordings of each of these tricks in action go to: https://www.brightcarbon.com/amazingstoryline