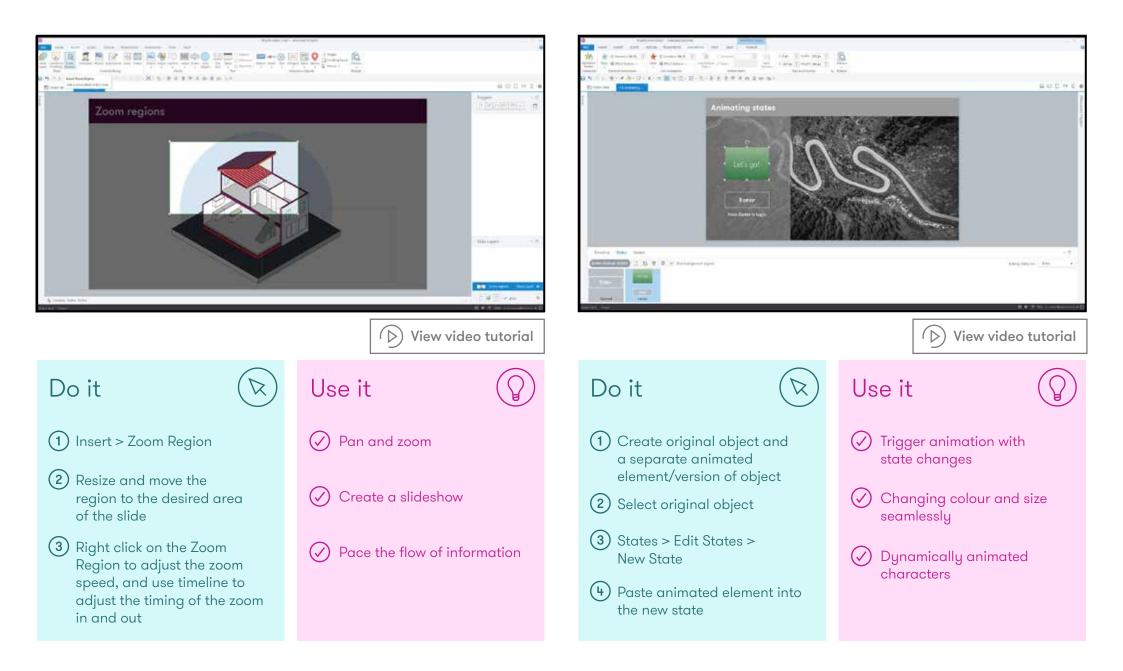

# Zoom regions

## Animating states

3 360

Focus in on the details with a dynamic flow.

Use animation to smoothly move between states.